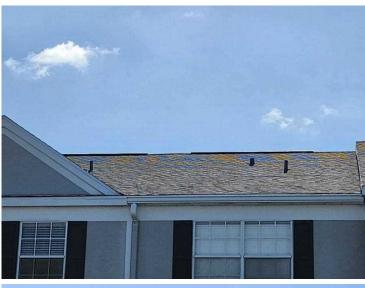

Property Appraiser.

2. Roof Covering: FBC Equivalent

Comments: The roof covering was replaced in 2012. The roof permit was

confirmed and the permit numbers are 20120563-20120270. This roof was verified as meeting the building code requirements outlined

Attachment.

5. Roof Geometry: Other Roof

Comments: Inspection verified a gable roof shape.

6. SWR: Unknown or Undetermined

Comments: Due to no attic access we were unable to verify SWR.

7. Opening Protection: None or Some Glazed Openings