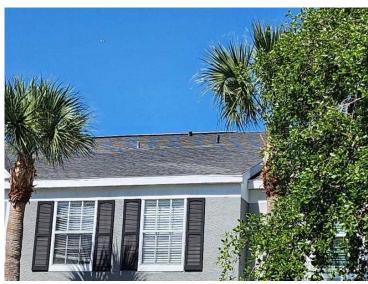

# RECAPITULATION OF MITIGATION FEATURES For 201-215 Countryside Key Blvd

1. Building Code: Unknown or does not meet the requirements of Answer A or B

Comments: The year of construction was verified as 1995 per Pinellas County

Attachment.

5. Roof Geometry: Other Roof

Comments: Inspection verified a gable roof shape.

6. SWR: Unknown or Undetermined

Comments: Due to no attic access we were unable to verify SWR.

7. Opening Protection: None or Some Glazed Openings