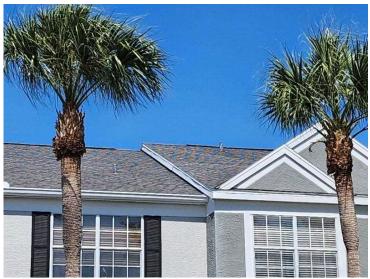

# RECAPITULATION OF MITIGATION FEATURES For 202-216 Countryside Key Blvd

1. Building Code: Unknown or does not meet the requirements of Answer A or B

Comments: The year of construction was verified as 1995 per Pinellas County

Property Appraiser.

2. Roof Covering: FBC Equivalent

Comments: The roof covering was replaced in 2012. The roof permit was

confirmed and the permit numbers are 20120799-20120808. This roof was verified as meeting the building code requirements outlined

on the mitigation affidavit.

3. Roof Deck Attachment: No Attic Access

Comments: Due to no attic access we were unable to determine the Roof Deck

Attachment.

4. Roof to Wall No Attic Access

Attachment:

Comments: Due to no attic access we were unable to determine the Roof to Wall

Attachment.

5. Roof Geometry: Other Roof

Comments: Inspection verified a gable roof shape.

6. SWR: Unknown or Undetermined

Comments: Due to no attic access we were unable to verify SWR.

7. Opening Protection: None or Some Glazed Openings

Comments: No opening protection verified at the time of inspection.

Address Verification

**Exterior Elevation** 

**Exterior Elevation** 

**Exterior Elevation** 

Permit No: 20120799 Description: REROOF W/ ASPHALT SHINGLES Address: 202 Countryside Key BLVD, Oldsmar, FL 34677-2450 General Contractor: 070122/INNOVATIVE ROOFING SYSTEMS Receipt Date: 09/17/2012 Issued Date: Permit Expiration Date: 05/14/2013 Permit Status: Closed Date: COMPLT 11/15/2012 Total Valuation: 2000.00 Permit Valuation: 0.00 Permit Fees: 0.00 Other Fees: 78.00 Use Tax: 0.00 Permit Total: 78.00 Amount Paid: 78.00 Balance Due: 0.00