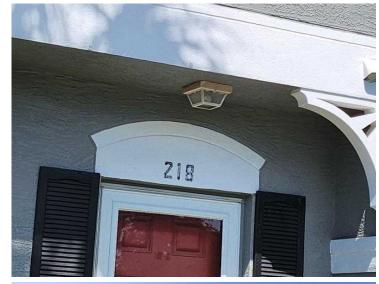

# RECAPITULATION OF MITIGATION FEATURES For 201-215 Countryside Key Blvd

1. Building Code: Unknown or does not meet the requirements of Answer A or B

Comments: The year of construction was verified as 1995 per Pinellas County

Property Appraiser.

2. Roof Covering: FBC Equivalent

Comments: The roof covering was replaced in 2012. The roof permit was

confirmed and the permit numbers are 20120563-20120270. This roof was verified as meeting the building code requirements outlined