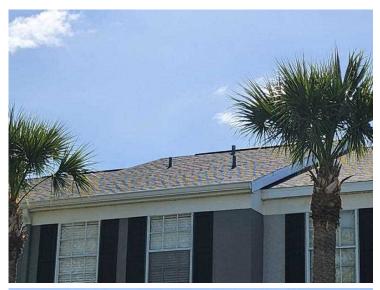

# RECAPITULATION OF MITIGATION FEATURES For 202-216 Countryside Key Blvd

1. Building Code: Unknown or does not meet the requirements of Answer A or B

Comments: The year of construction was verified as 1995 per Pinellas County

Property Appraiser.

2. Roof Covering: FBC Equivalent

Comments: The roof covering was replaced in 2012. The roof permit was

confirmed and the permit numbers are 20120799-20120808. This roof was verified as meeting the building code requirements outlined