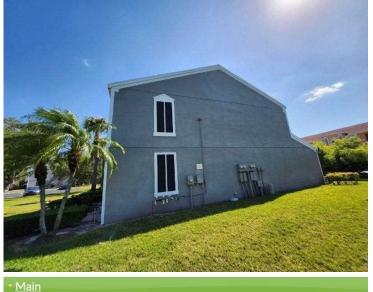

Comments: No opening protection verified at the time of inspection.

Address Verification

**Exterior Elevation** 

**Exterior Elevation** 

Roof Permit Information

| Permit No:              | 20120263                                         |  |
|-------------------------|--------------------------------------------------|--|
| Description:            | REROOF W/ ASHPALT SHINGLES                       |  |
| Address:                | 201 Countryside Key BLVD, Oldsmar, FL 34677-2446 |  |
| General Contractor:     | 070122/INNOVATIVE ROOFING SYSTEMS                |  |
| Receipt Date:           | 04/18/2012                                       |  |
| Issued Date:            | 04/18/2012                                       |  |
| Permit Expiration Date: | 01/09/2013                                       |  |
| Permit Status:          | OMPLT                                            |  |
| Closed Date:            | 07/13/2012                                       |  |
| Total Valuation:        | 2000.00                                          |  |
| Permit Valuation:       | 0.00                                             |  |
| Permit Fees:            | 0.00                                             |  |
| Other Fees:             | 78.00                                            |  |
| Use Tax:                | 0.00                                             |  |
| Permit Total:           | 78.00                                            |  |
| Amount Paid:            | 78.00                                            |  |
| Balance Due:            | 0.00                                             |  |

| Main                    |                       |                              |
|-------------------------|-----------------------|------------------------------|
| Permit No:              | 20120264              | T                            |
| Description:            | REROOF WITH ASPHA     | LT SHINGLES                  |
| Address:                | 203 Countryside Key I | BLVD, Oldsmar, FL 34677-2446 |
| General Contractor:     | 070122/INNOVATIVE     | ROOFING SYSTEMS              |
| Receipt Date:           | 04/18/2012            |                              |
| Issued Date:            | 04/18/2012            |                              |
| Permit Expiration Date: | 01/09/2013            |                              |
| Permit Status:          | COMPLT                |                              |
| Closed Date:            | 07/13/2012            |                              |
| Total Valuation:        | 2000.00               |                              |
| Permit Valuation:       | 0.00                  |                              |
| Permit Fees:            | 0.00                  |                              |
| Other Fees:             | 78.00                 |                              |
| Use Tax:                | 0.00                  |                              |
| Permit Total:           | 78.00                 |                              |
| Amount Paid:            | 78.00                 |                              |
| Balance Due:            | 0.00                  |                              |