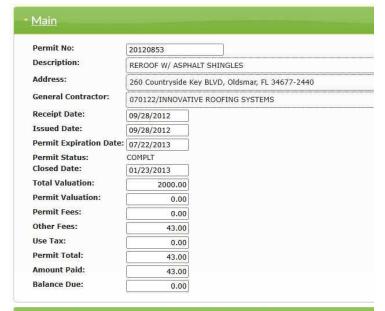

Comments: No opening protection verified at the time of inspection.

Address Verification

**Exterior Elevation** 

**Exterior Elevation** 

**Exterior Elevation** 

Permit No: 20120799 Description: REROOF W/ ASPHALT SHINGLES Address: 202 Countryside Key BLVD, Oldsmar, FL 34677-2450 General Contractor: 070122/INNOVATIVE ROOFING SYSTEMS Receipt Date: 09/17/2012 Issued Date: Permit Expiration Date: 05/14/2013 Permit Status: Closed Date: COMPLT 11/15/2012 Total Valuation: 2000.00 Permit Valuation: 0.00 Permit Fees: 0.00 Other Fees: 78.00 Use Tax: 0.00 Permit Total: 78.00 Amount Paid: 78.00 Balance Due: 0.00

Permit No: 20120800 Description: REROOF W/ ASPHALT SHINGLES Address: General Contractor: 070122/INNOVATIVE ROOFING SYSTEMS Receipt Date: 09/17/2012 Issued Date: 09/18/2012 Permit Expiration Date: 05/14/2013 Permit Status: Closed Date: 11/15/2012 Total Valuation: Permit Valuation: Permit Fees: 0.00 Other Fees: 43.00 Use Tax: 0.00 Permit Total: 43.00 Amount Paid: **Balance Due:** 0.00