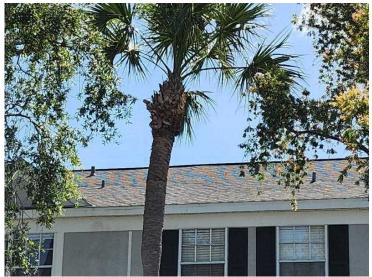

# RECAPITULATION OF MITIGATION FEATURES For 202-216 Countryside Key Blvd

1. Building Code: Unknown or does not meet the requirements of Answer A or B

Comments: The year of construction was verified as 1995 per Pinellas County

Property Appraiser.

2. Roof Covering: FBC Equivalent

Comments: The roof covering was replaced in 2012. The roof permit was

confirmed and the permit numbers are 20120799-20120808. This roof was verified as meeting the building code requirements outlined

on the mitigation affidavit.

3. Roof Deck Attachment: No Attic Access

Comments: Due to no attic access we were unable to determine the Roof Deck

Attachment.

4. Roof to Wall No Attic Access

Attachment:

Comments: Due to no attic access we were unable to determine the Roof to Wall

Attachment.

5. Roof Geometry: Other Roof

Comments: Inspection verified a gable roof shape.

6. SWR: Unknown or Undetermined

Comments: Due to no attic access we were unable to verify SWR.

7. Opening Protection: None or Some Glazed Openings

Comments: No opening protection verified at the time of inspection.

Address Verification

**Exterior Elevation** 

**Exterior Elevation** 

**Exterior Elevation** 

Permit No: 20120799 Description: REROOF W/ ASPHALT SHINGLES Address: 202 Countryside Key BLVD, Oldsmar, FL 34677-2450 General Contractor: 070122/INNOVATIVE ROOFING SYSTEMS Receipt Date: 09/17/2012 Issued Date: Permit Expiration Date: 05/14/2013 Permit Status: Closed Date: COMPLT 11/15/2012 Total Valuation: 2000.00 Permit Valuation: 0.00 Permit Fees: 0.00 Other Fees: 78.00 Use Tax: 0.00 Permit Total: 78.00 Amount Paid: 78.00 Balance Due: 0.00