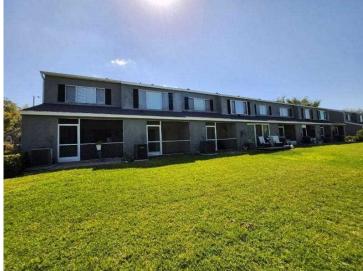

# RECAPITULATION OF MITIGATION FEATURES For 201-215 Countryside Key Blvd

1. Building Code: Unknown or does not meet the requirements of Answer A or B

Comments: The year of construction was verified as 1995 per Pinellas County

Comments: No opening protection verified at the time of inspection.

Address Verification

**Exterior Elevation** 

**Exterior Elevation** 

Roof Permit Information

| Permit No:              | 20120263                                         |  |
|-------------------------|--------------------------------------------------|--|
| Description:            | REROOF W/ ASHPALT SHINGLES                       |  |
| Address:                | 201 Countryside Key BLVD, Oldsmar, FL 34677-2446 |  |
| General Contractor:     | 070122/INNOVATIVE ROOFING SYSTEMS                |  |
| Receipt Date:           | 04/18/2012                                       |  |
| Issued Date:            | 04/18/2012                                       |  |
| Permit Expiration Date: | 01/09/2013                                       |  |
| Permit Status:          | OMPLT                                            |  |
| Closed Date:            | 07/13/2012                                       |  |
| Total Valuation:        | 2000.00                                          |  |
| Permit Valuation:       | 0.00                                             |  |
| Permit Fees:            | 0.00                                             |  |
| Other Fees:             | 78.00                                            |  |
| Use Tax:                | 0.00                                             |  |
| Permit Total:           | 78.00                                            |  |
| Amount Paid:            | 78.00                                            |  |
| Balance Due:            | 0.00                                             |  |