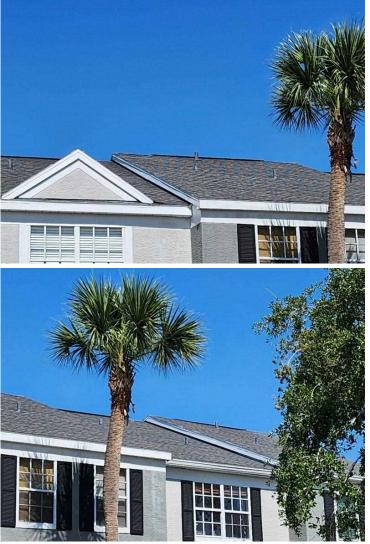

Attachment.

5. Roof Geometry: Other Roof

Comments: Inspection verified a gable roof shape.

6. SWR: Unknown or Undetermined

Comments: Due to no attic access we were unable to verify SWR.

7. Opening Protection: None or Some Glazed Openings