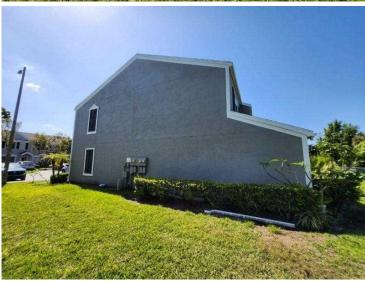

# RECAPITULATION OF MITIGATION FEATURES For 201-215 Countryside Key Blvd

1. Building Code: Unknown or does not meet the requirements of Answer A or B

Comments: The year of construction was verified as 1995 per Pinellas County

Comments: No opening protection verified at the time of inspection.

Address Verification

**Exterior Elevation** 

**Exterior Elevation** 

Roof Permit Information

| Permit No:              | 20120263                                         |  |
|-------------------------|--------------------------------------------------|--|
| Description:            | REROOF W/ ASHPALT SHINGLES                       |  |
| Address:                | 201 Countryside Key BLVD, Oldsmar, FL 34677-2446 |  |
| General Contractor:     | 070122/INNOVATIVE ROOFING SYSTEMS                |  |
| Receipt Date:           | 04/18/2012                                       |  |
| Issued Date:            | 04/18/2012                                       |  |
| Permit Expiration Date: | 01/09/2013                                       |  |
| Permit Status:          | OMPLT                                            |  |
| Closed Date:            | 07/13/2012                                       |  |
| Total Valuation:        | 2000.00                                          |  |
| Permit Valuation:       | 0.00                                             |  |
| Permit Fees:            | 0.00                                             |  |
| Other Fees:             | 78.00                                            |  |
| Use Tax:                | 0.00                                             |  |
| Permit Total:           | 78.00                                            |  |
| Amount Paid:            | 78.00                                            |  |
| Balance Due:            | 0.00                                             |  |