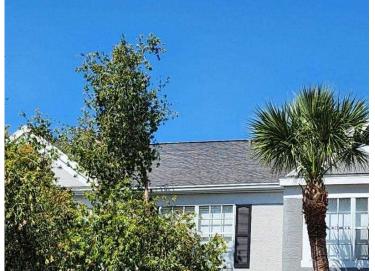

# RECAPITULATION OF MITIGATION FEATURES For 202-216 Countryside Key Blvd

1. Building Code: Unknown or does not meet the requirements of Answer A or B

Comments: The year of construction was verified as 1995 per Pinellas County

Property Appraiser.

2. Roof Covering: FBC Equivalent

Comments: The roof covering was replaced in 2012. The roof permit was

confirmed and the permit numbers are 20120799-20120808. This roof was verified as meeting the building code requirements outlined

on the mitigation affidavit.

3. Roof Deck Attachment: No Attic Access

Comments: Due to no attic access we were unable to determine the Roof Deck

Attachment.

4. Roof to Wall No Attic Access

Attachment:

Comments: Due to no attic access we were unable to determine the Roof to Wall

Attachment.

5. Roof Geometry: Other Roof

Comments: Inspection verified a gable roof shape.

6. SWR: Unknown or Undetermined

Comments: Due to no attic access we were unable to verify SWR.

7. Opening Protection: None or Some Glazed Openings