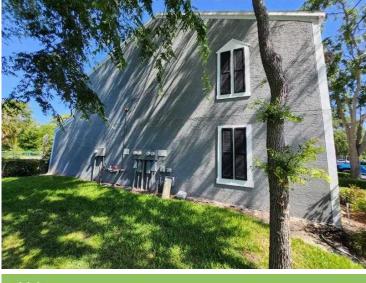

# RECAPITULATION OF MITIGATION FEATURES For 201-215 Countryside Key Blvd

1. Building Code: Unknown or does not meet the requirements of Answer A or B

Comments: The year of construction was verified as 1995 per Pinellas County

Comments: No opening protection verified at the time of inspection.

Address Verification

**Exterior Elevation** 

**Exterior Elevation** 

Roof Permit Information

| Permit No:              | 20120263                                         |  |
|-------------------------|--------------------------------------------------|--|
| Description:            | REROOF W/ ASHPALT SHINGLES                       |  |
| Address:                | 201 Countryside Key BLVD, Oldsmar, FL 34677-2446 |  |
| General Contractor:     | 070122/INNOVATIVE ROOFING SYSTEMS                |  |
| Receipt Date:           | 04/18/2012                                       |  |
| Issued Date:            | 04/18/2012                                       |  |
| Permit Expiration Date: | 01/09/2013                                       |  |
| Permit Status:          | OMPLT                                            |  |
| Closed Date:            | 07/13/2012                                       |  |
| Total Valuation:        | 2000.00                                          |  |
| Permit Valuation:       | 0.00                                             |  |
| Permit Fees:            | 0.00                                             |  |
| Other Fees:             | 78.00                                            |  |
| Use Tax:                | 0.00                                             |  |
| Permit Total:           | 78.00                                            |  |
| Amount Paid:            | 78.00                                            |  |
| Balance Due:            | 0.00                                             |  |