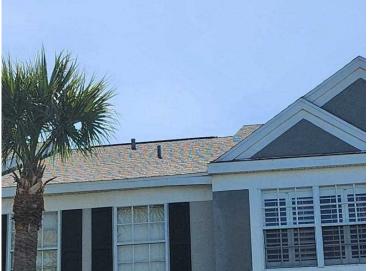

# RECAPITULATION OF MITIGATION FEATURES For 202-216 Countryside Key Blvd

1. Building Code: Unknown or does not meet the requirements of Answer A or B

Comments: The year of construction was verified as 1995 per Pinellas County

Property Appraiser.

2. Roof Covering: FBC Equivalent

Comments: The roof covering was replaced in 2012. The roof permit was

confirmed and the permit numbers are 20120799-20120808. This roof was verified as meeting the building code requirements outlined