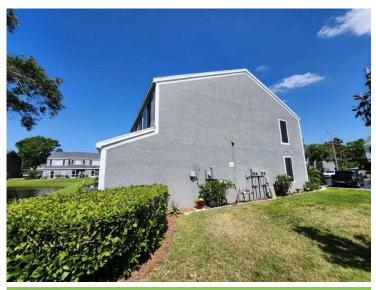

# RECAPITULATION OF MITIGATION FEATURES For 202-216 Countryside Key Blvd

1. Building Code: Unknown or does not meet the requirements of Answer A or B

Comments: The year of construction was verified as 1995 per Pinellas County

Property Appraiser.

2. Roof Covering: FBC Equivalent

Comments: The roof covering was replaced in 2012. The roof permit was

confirmed and the permit numbers are 20120799-20120808. This roof was verified as meeting the building code requirements outlined

on the mitigation affidavit.

3. Roof Deck Attachment: No Attic Access

Comments: Due to no attic access we were unable to determine the Roof Deck

Attachment.

4. Roof to Wall No Attic Access

Attachment:

Comments: Due to no attic access we were unable to determine the Roof to Wall

Attachment.

5. Roof Geometry: Other Roof

Comments: Inspection verified a gable roof shape.

6. SWR: Unknown or Undetermined

Comments: Due to no attic access we were unable to verify SWR.

7. Opening Protection: None or Some Glazed Openings

Comments: No opening protection verified at the time of inspection.

Address Verification

**Exterior Elevation** 

**Exterior Elevation** 

**Exterior Elevation** 

Permit No: 20120799 Description: REROOF W/ ASPHALT SHINGLES Address: 202 Countryside Key BLVD, Oldsmar, FL 34677-2450 General Contractor: 070122/INNOVATIVE ROOFING SYSTEMS Receipt Date: 09/17/2012 Issued Date: Permit Expiration Date: 05/14/2013 Permit Status: Closed Date: COMPLT 11/15/2012 Total Valuation: 2000.00 Permit Valuation: 0.00 Permit Fees: 0.00 Other Fees: 78.00 Use Tax: 0.00 Permit Total: 78.00 Amount Paid: 78.00 Balance Due: 0.00