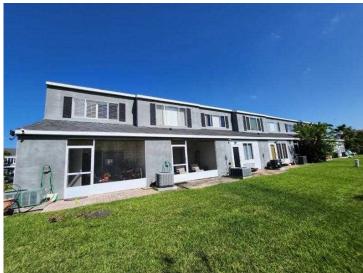

# RECAPITULATION OF MITIGATION FEATURES For 201-215 Countryside Key Blvd

1. Building Code: Unknown or does not meet the requirements of Answer A or B

Comments: The year of construction was verified as 1995 per Pinellas County

Property Appraiser.

2. Roof Covering: FBC Equivalent

Comments: The roof covering was replaced in 2012. The roof permit was

confirmed and the permit numbers are 20120563-20120270. This roof was verified as meeting the building code requirements outlined

on the mitigation affidavit.

3. Roof Deck Attachment: No Attic Access

Comments: Due to no attic access we were unable to determine the Roof Deck

Attachment.

4. Roof to Wall No Attic Access

Attachment:

Comments: Due to no attic access we were unable to determine the Roof to Wall

Attachment.

5. Roof Geometry: Other Roof

Comments: Inspection verified a gable roof shape.

6. SWR: Unknown or Undetermined

Comments: Due to no attic access we were unable to verify SWR.

7. Opening Protection: None or Some Glazed Openings