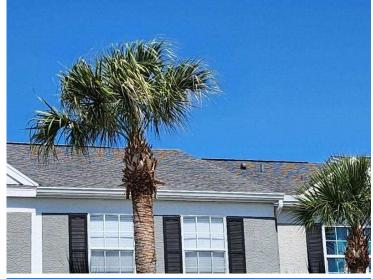

# RECAPITULATION OF MITIGATION FEATURES For 202-216 Countryside Key Blvd

1. Building Code: Unknown or does not meet the requirements of Answer A or B

Comments: The year of construction was verified as 1995 per Pinellas County

Property Appraiser.

2. Roof Covering: FBC Equivalent

Comments: The roof covering was replaced in 2012. The roof permit was

confirmed and the permit numbers are 20120799-20120808. This roof was verified as meeting the building code requirements outlined

on the mitigation affidavit.

3. Roof Deck Attachment: No Attic Access

Comments: Due to no attic access we were unable to determine the Roof Deck

Attachment.

4. Roof to Wall No Attic Access

Attachment:

Comments: Due to no attic access we were unable to determine the Roof to Wall

Attachment.

5. Roof Geometry: Other Roof

Comments: Inspection verified a gable roof shape.

6. SWR: Unknown or Undetermined

Comments: Due to no attic access we were unable to verify SWR.

7. Opening Protection: None or Some Glazed Openings

Comments: No opening protection verified at the time of inspection.

Address Verification

**Exterior Elevation** 

**Exterior Elevation** 

**Exterior Elevation** 

Permit No: 20120799 Description: REROOF W/ ASPHALT SHINGLES Address: 202 Countryside Key BLVD, Oldsmar, FL 34677-2450 General Contractor: 070122/INNOVATIVE ROOFING SYSTEMS Receipt Date: 09/17/2012 Issued Date: Permit Expiration Date: 05/14/2013 Permit Status: Closed Date: COMPLT 11/15/2012 Total Valuation: 2000.00 Permit Valuation: 0.00 Permit Fees: 0.00 Other Fees: 78.00 Use Tax: 0.00 Permit Total: 78.00 Amount Paid: 78.00 Balance Due: 0.00