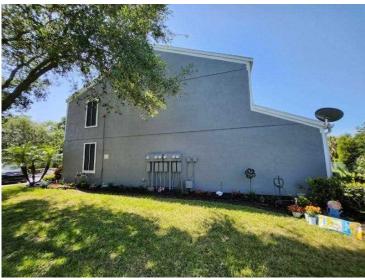

# RECAPITULATION OF MITIGATION FEATURES For 201-215 Countryside Key Blvd

1. Building Code: Unknown or does not meet the requirements of Answer A or B

Comments: The year of construction was verified as 1995 per Pinellas County

Comments: No opening protection verified at the time of inspection.

Address Verification

**Exterior Elevation** 

**Exterior Elevation** 

Roof Permit Information

| Permit No:              | 20120263                                         |  |
|-------------------------|--------------------------------------------------|--|
| Description:            | REROOF W/ ASHPALT SHINGLES                       |  |
| Address:                | 201 Countryside Key BLVD, Oldsmar, FL 34677-2446 |  |
| General Contractor:     | 070122/INNOVATIVE ROOFING SYSTEMS                |  |
| Receipt Date:           | 04/18/2012                                       |  |
| Issued Date:            | 04/18/2012                                       |  |
| Permit Expiration Date: | 01/09/2013                                       |  |
| Permit Status:          | OMPLT                                            |  |
| Closed Date:            | 07/13/2012                                       |  |
| Total Valuation:        | 2000.00                                          |  |
| Permit Valuation:       | 0.00                                             |  |
| Permit Fees:            | 0.00                                             |  |
| Other Fees:             | 78.00                                            |  |
| Use Tax:                | 0.00                                             |  |
| Permit Total:           | 78.00                                            |  |
| Amount Paid:            | 78.00                                            |  |
| Balance Due:            | 0.00                                             |  |