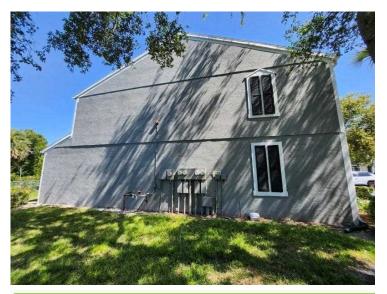

Attachment.

5. Roof Geometry: Other Roof

Comments: Inspection verified a gable roof shape.

6. SWR: Unknown or Undetermined

Comments: Due to no attic access we were unable to verify SWR.

7. Opening Protection: None or Some Glazed Openings

Comments: No opening protection verified at the time of inspection.

Address Verification

**Exterior Elevation** 

**Exterior Elevation** 

Roof Permit Information

| Permit No:              | 20120263                                         |  |
|-------------------------|--------------------------------------------------|--|
| Description:            | REROOF W/ ASHPALT SHINGLES                       |  |
| Address:                | 201 Countryside Key BLVD, Oldsmar, FL 34677-2446 |  |
| General Contractor:     | 070122/INNOVATIVE ROOFING SYSTEMS                |  |
| Receipt Date:           | 04/18/2012                                       |  |
| Issued Date:            | 04/18/2012                                       |  |
| Permit Expiration Date: | 01/09/2013                                       |  |
| Permit Status:          | OMPLT                                            |  |
| Closed Date:            | 07/13/2012                                       |  |
| Total Valuation:        | 2000.00                                          |  |
| Permit Valuation:       | 0.00                                             |  |
| Permit Fees:            | 0.00                                             |  |
| Other Fees:             | 78.00                                            |  |
| Use Tax:                | 0.00                                             |  |
| Permit Total:           | 78.00                                            |  |
| Amount Paid:            | 78.00                                            |  |
| Balance Due:            | 0.00                                             |  |