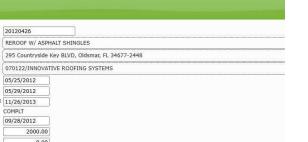

Comments: No opening protection verified at the time of inspection.

Address Verification

**Exterior Elevation** 

**Exterior Elevation** 

**Exterior Elevation** 

Permit No: 20120799 Description: REROOF W/ ASPHALT SHINGLES Address: 202 Countryside Key BLVD, Oldsmar, FL 34677-2450 General Contractor: 070122/INNOVATIVE ROOFING SYSTEMS Receipt Date: 09/17/2012 Issued Date: Permit Expiration Date: 05/14/2013 Permit Status: Closed Date: COMPLT 11/15/2012 Total Valuation: 2000.00 Permit Valuation: 0.00 Permit Fees: 0.00 Other Fees: 78.00 Use Tax: 0.00 Permit Total: 78.00 Amount Paid: 78.00 Balance Due: 0.00