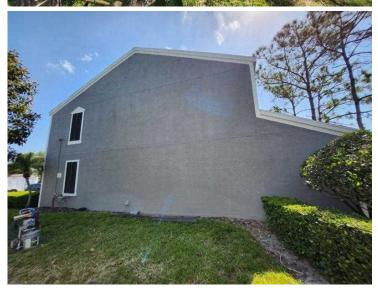

med and the permit numbers are 20120785-20120783. This roof was verified as meeting the building code requirements outlined

on the mitigation affidavit.

3. Roof Deck Attachment: No Attic Access

Comments: Due to no attic access we were unable to determine the Roof Deck

Attachment.

4. Roof to Wall No Attic Access

Attachment:

Comments: Due to no attic access we were unable to determine the Roof to Wall

Attachment.

5. Roof Geometry: Other Roof

Comments: Inspection verified a gable roof shape.

6. SWR: Unknown or Undetermined

Comments: Due to no attic access we were unable to verify SWR.

7. Opening Protection: None or Some Glazed Openings

Comments: No opening protection verified at the time of inspection.

Address Verification



**Exterior Elevation** 



**Exterior Elevation** 







Roof Permit Information

| Permit No:              | 20120785                              |              |
|-------------------------|---------------------------------------|--------------|
| Description:            | REROOF W/ ASPHALT SHINGLES            |              |
| Address:                | 473 Countryside Key BLVD, Oldsmar, FL | . 34677-2453 |
| General Contractor:     | 070122/INNOVATIVE ROOFING SYSTEM      | 15           |
| Receipt Date:           | 09/14/2012                            |              |
| Issued Date:            | 09/14/2012                            |              |
| Permit Expiration Date: | 07/24/2013                            |              |
| Permit Status:          | COMPLT                                |              |
| Closed Date: