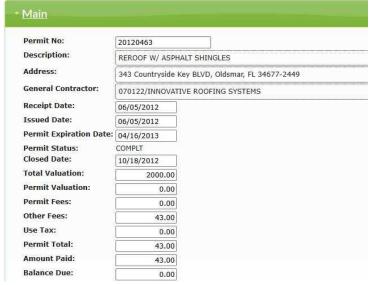

Comments: No opening protection verified at the time of inspection.

Address Verification

**Exterior Elevation** 

**Exterior Elevation** 

Roof Permit Information

| Permit No:              | 20120263                                         |  |
|-------------------------|--------------------------------------------------|--|
| Description:            | REROOF W/ ASHPALT SHINGLES                       |  |
| Address:                | 201 Countryside Key BLVD, Oldsmar, FL 34677-2446 |  |
| General Contractor:     | 070122/INNOVATIVE ROOFING SYSTEMS                |  |
| Receipt Date:           | 04/18/2012                                       |  |
| Issued Date:            | 04/18/2012                                       |  |
| Permit Expiration Date: | 01/09/2013                                       |  |
| Permit Status:          | OMPLT                                            |  |
| Closed Date:            | 07/13/2012                                       |  |
| Total Valuation:        | 2000.00                                          |  |
| Permit Valuation:       | 0.00                                             |  |
| Permit Fees:            | 0.00                                             |  |
| Other Fees:             | 78.00                                            |  |
| Use Tax:                | 0.00                                             |  |
| Permit Total:           | 78.00                                            |  |
| Amount Paid:            | 78.00                                            |  |
| Balance Due:            | 0.00                                             |  |