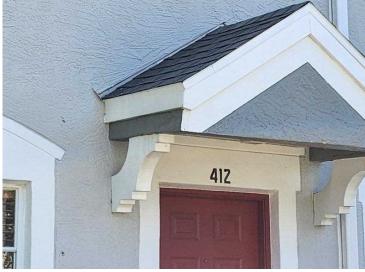

Comments: No opening protection verified at the time of inspection.

Address Verification

**Exterior Elevation** 

**Exterior Elevation** 

Roof Permit Information

| Permit No:              | 20120263                                         |  |
|-------------------------|--------------------------------------------------|--|
| Description:            | REROOF W/ ASHPALT SHINGLES                       |  |
| Address:                | 201 Countryside Key BLVD, Oldsmar, FL 34677-2446 |  |
| General Contractor:     | 070122/INNOVATIVE ROOFING SYSTEMS                |  |
| Receipt Date:           | 04/18/2012                                       |  |
| Issued Date:            | 04/18/2012                                       |  |
| Permit Expiration Date: | 01/09/2013                                       |  |
| Permit Status:          | OMPLT                                            |  |
| Closed Date:            | 07/13/2012                                       |  |
| Total Valuation:        | 2000.00                                          |  |
| Permit Valuation:       | 0.00                                             |  |
| Permit Fees:            | 0.00                                             |  |
| Other Fees:             | 78.00                                            |  |
| Use Tax:                | 0.00                                             |  |
| Permit Total:           | 78.00                                            |  |
| Amount Paid:            | 78.00                                            |  |
| Balance Due:            | 0.00                                             |  |