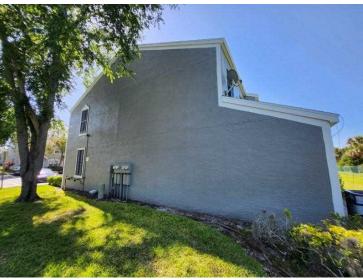

Comments: No opening protection verified at the time of inspection.

Address Verification

**Exterior Elevation** 

**Exterior Elevation** 

Roof Permit Information

| Permit No:              | 20120263                                         |  |
|-------------------------|--------------------------------------------------|--|
| Description:            | REROOF W/ ASHPALT SHINGLES                       |  |
| Address:                | 201 Countryside Key BLVD, Oldsmar, FL 34677-2446 |  |
| General Contractor:     | 070122/INNOVATIVE ROOFING SYSTEMS                |  |
| Receipt Date:           | 04/18/2012                                       |  |
| Issued Date:            | 04/18/2012                                       |  |
| Permit Expiration Date: | 01/09/2013                                       |  |
| Permit Status:          | OMPLT                                            |  |
| Closed Date:            | 07/13/2012                                       |  |
| Total Valuation:        | 2000.00                                          |  |
| Permit Valuation:       | 0.00                                             |  |
| Permit Fees:            | 0.00                                             |  |
| Other Fees:             | 78.00                                            |  |
| Use Tax:                | 0.00                                             |  |
| Permit Total:           | 78.00                                            |  |
| Amount Paid:            | 78.00                                            |  |
| Balance Due:            | 0.00                                             |  |

| Main                    |                       |                              |
|-------------------------|-----------------------|------------------------------|
| Permit No:              | 20120264              | T                            |
| Description:            | REROOF WITH ASPHA     | LT SHINGLES                  |
| Address:                | 203 Countryside Key I | BLVD, Oldsmar, FL 34677-2446 |
| General Contractor:     | 070122/INNOVATIVE     | ROOFING SYSTEMS              |
| Receipt Date:           | 04/18/2012            |                              |
| Issued Date:            | 04/18/2012            |                              |
| Permit Expiration Date: | 01/09/2013            |                              |
| Permit Status:          | COMPLT                |                              |
| Closed Date:            | 07/13/2012            |                              |
| Total Valuation:        | 2000.00               |                              |
| Permit Valuation:       | 0.00                  |                              |
| Permit Fees:            | 0.00                  |                              |
| Other Fees:             | 78.00                 |                              |
| Use Tax:                | 0.00                  |                              |
| Permit Total:           | 78.00                 |                              |
| Amount Paid:            | 78.00                 |                              |
| Balance Due:            | 0.00                  |                              |