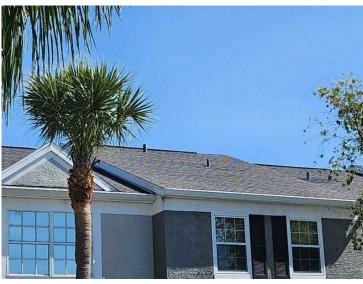

# RECAPITULATION OF MITIGATION FEATURES For 201-215 Countryside Key Blvd

1. Building Code: Unknown or does not meet the requirements of Answer A or B

Comments: The year of construction was verified as 1995 per Pinellas County

Attachment.

5. Roof Geometry: Other Roof

Comments: Inspection verified a gable roof shape.

6. SWR: Unknown or Undetermined

Comments: Due to no attic access we were unable to verify SWR.

7. Opening Protection: None or Some Glazed Openings