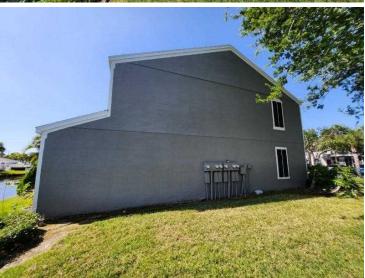

Comments: No opening protection verified at the time of inspection.

Address Verification

**Exterior Elevation** 

**Exterior Elevation** 

Roof Permit Information

| Permit No:              | 20120263                                         |  |
|-------------------------|--------------------------------------------------|--|
| Description:            | REROOF W/ ASHPALT SHINGLES                       |  |
| Address:                | 201 Countryside Key BLVD, Oldsmar, FL 34677-2446 |  |
| General Contractor:     | 070122/INNOVATIVE ROOFING SYSTEMS                |  |
| Receipt Date:           | 04/18/2012                                       |  |
| Issued Date:            | 04/18/2012                                       |  |
| Permit Expiration Date: | 01/09/2013                                       |  |
| Permit Status:          | OMPLT                                            |  |
| Closed Date:            | 07/13/2012                                       |  |
| Total Valuation:        | 2000.00                                          |  |
| Permit Valuation:       | 0.00                                             |  |
| Permit Fees:            | 0.00                                             |  |
| Other Fees:             | 78.00                                            |  |
| Use Tax:                | 0.00                                             |  |
| Permit Total:           | 78.00                                            |  |
| Amount Paid:            | 78.00                                            |  |
| Balance Due:            | 0.00                                             |  |