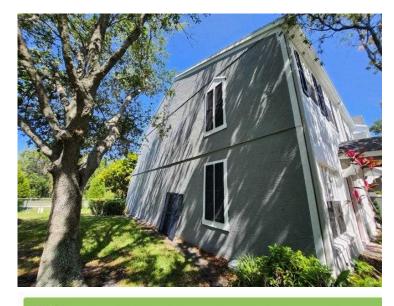

# RECAPITULATION OF MITIGATION FEATURES For 201-215 Countryside Key Blvd

1. Building Code: Unknown or does not meet the requirements of Answer A or B

Comments: The year of construction was verified as 1995 per Pinellas County

Comments: No opening protection verified at the time of inspection.

Address Verification

**Exterior Elevation** 

**Exterior Elevation** 

Roof Permit Information

| Permit No:              | 20120263                                         |  |
|-------------------------|--------------------------------------------------|--|
| Description:            | REROOF W/ ASHPALT SHINGLES                       |  |
| Address:                | 201 Countryside Key BLVD, Oldsmar, FL 34677-2446 |  |
| General Contractor:     | 070122/INNOVATIVE ROOFING SYSTEMS                |  |
| Receipt Date:           | 04/18/2012                                       |  |
| Issued Date:            | 04/18/2012                                       |  |
| Permit Expiration Date: | 01/09/2013                                       |  |
| Permit Status:          | OMPLT                                            |  |
| Closed Date:            | 07/13/2012                                       |  |
| Total Valuation:        | 2000.00                                          |  |
| Permit Valuation:       | 0.00                                             |  |
| Permit Fees:            | 0.00                                             |  |
| Other Fees:             | 78.00                                            |  |
| Use Tax:                | 0.00                                             |  |
| Permit Total:           | 78.00                                            |  |
| Amount Paid:            | 78.00                                            |  |
| Balance Due:            | 0.00                                             |  |