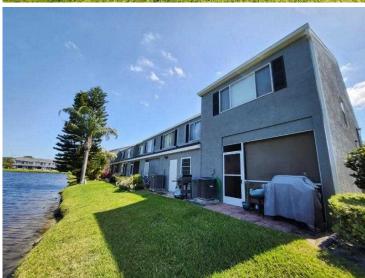

Comments: No opening protection verified at the time of inspection.

Address Verification

**Exterior Elevation** 

**Exterior Elevation** 

Roof Permit Information

| Permit No:              | 20120263                                         |  |
|-------------------------|--------------------------------------------------|--|
| Description:            | REROOF W/ ASHPALT SHINGLES                       |  |
| Address:                | 201 Countryside Key BLVD, Oldsmar, FL 34677-2446 |  |
| General Contractor:     | 070122/INNOVATIVE ROOFING SYSTEMS                |  |
| Receipt Date:           | 04/18/2012                                       |  |
| Issued Date:            | 04/18/2012                                       |  |
| Permit Expiration Date: | 01/09/2013                                       |  |
| Permit Status:          | OMPLT                                            |  |
| Closed Date:            | 07/13/2012                                       |  |
| Total Valuation:        | 2000.00                                          |  |
| Permit Valuation:       | 0.00                                             |  |
| Permit Fees:            | 0.00                                             |  |
| Other Fees:             | 78.00                                            |  |
| Use Tax:                | 0.00                                             |  |
| Permit Total:           | 78.00                                            |  |
| Amount Paid:            | 78.00                                            |  |
| Balance Due:            | 0.00                                             |  |

# SUPPORTING DOCUMENTION OF WINDSTORM MITIGATION FEATURES LOCATED AT: 201-215 Countryside Key Blvd