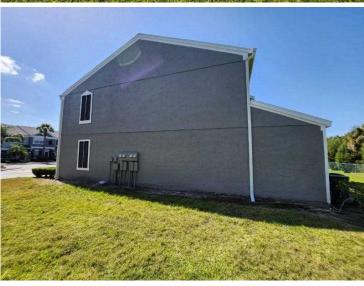

Attachment.

5. Roof Geometry: Other Roof

Comments: Inspection verified a gable roof shape.

6. SWR: Unknown or Undetermined

Comments: Due to no attic access we were unable to verify SWR.

7. Opening Protection: None or Some Glazed Openings

Comments: No opening protection verified at the time of inspection.

Address Verification

**Exterior Elevation** 

**Exterior Elevation** 

Roof Permit Information

| Permit No:              | 20120263                                         |  |
|-------------------------|--------------------------------------------------|--|
| Description:            | REROOF W/ ASHPALT SHINGLES                       |  |
| Address:                | 201 Countryside Key BLVD, Oldsmar, FL 34677-2446 |  |
| General Contractor:     | 070122/INNOVATIVE ROOFING SYSTEMS                |  |
| Receipt Date:           | 04/18/2012                                       |  |
| Issued Date:            | 04/18/2012                                       |  |
| Permit Expiration Date: | 01/09/2013                                       |  |
| Permit Status:          | OMPLT                                            |  |
| Closed Date:            | 07/13/2012                                       |  |
| Total Valuation:        | 2000.00                                          |  |
| Permit Valuation:       | 0.00                                             |  |
| Permit Fees:            | 0.00                                             |  |
| Other Fees:             | 78.00                                            |  |
| Use Tax:                | 0.00                                             |  |
| Permit Total:           | 78.00                                            |  |
| Amount Paid:            | 78.00                                            |  |
| Balance Due:            | 0.00                                             |  |