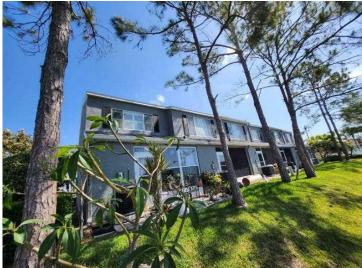

The roof permit was

confirmed and the permit numbers are 20120785-20120783. This roof was verified as meeting the building code requirements outlined

on the mitigation affidavit.

3. Roof Deck Attachment: No Attic Access

Comments: Due to no attic access we were unable to determine the Roof Deck

Attachment.

4. Roof to Wall No Attic Access

Attachment:

Comments: Due to no attic access we were unable to determine the Roof to Wall

Attachment.

5. Roof Geometry: Other Roof

Comments: Inspection verified a gable roof shape.

6. SWR: Unknown or Undetermined

Comments: Due to no attic access we were unable to verify SWR.

7. Opening Protection: None or Some Glazed Openings

Comments: No opening protection verified at the time of inspection.

Address Verification



**Exterior Elevation** 



**Exterior Elevation** 







Roof Permit Information

| Permit No:              | 20120785                              |              |
|-------------------------|---------------------------------------|--------------|
| Description:            | REROOF W/ ASPHALT SHINGLES            |              |
| Address:                | 473 Countryside Key BLVD, Oldsmar, FL | . 34677-2453 |
| General Contractor:     | 070122/INNOVATIVE ROOFING SYSTEM      | 15           |
| Receipt Date:           | 09/14/2012                            |              |
| Issued Date:            | 09/14/2012                            |              |
| Permit Expiration Date: | 07/24/2013                            |              |
| Permit Status:          | COMPLT                                |