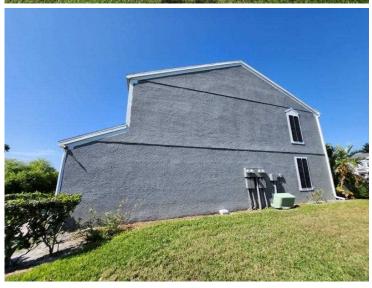

# RECAPITULATION OF MITIGATION FEATURES For 201-215 Countryside Key Blvd

1. Building Code: Unknown or does not meet the requirements of Answer A or B

Comments: The year of construction was verified as 1995 per Pinellas County

Property Appraiser.

2. Roof Covering: FBC Equivalent

Comments: The roof covering was replaced in 2012. The roof permit was

confirmed and the permit numbers are 20120563-20120270. This roof was verified as meeting the building code requirements outlined

on the mitigation affidavit.

3. Roof Deck Attachment: No Attic Access

Comments: Due to no attic access we were unable to determine the Roof Deck

Attachment.

4. Roof to Wall No Attic Access

Attachment:

Comments: Due to no attic access we were unable to determine the Roof to Wall

Attachment.

5. Roof Geometry: Other Roof

Comments: Inspection verified a gable roof shape.

6. SWR: Unknown or Undetermined

Comments: Due to no attic access we were unable to verify SWR.

7. Opening Protection: None or Some Glazed Openings