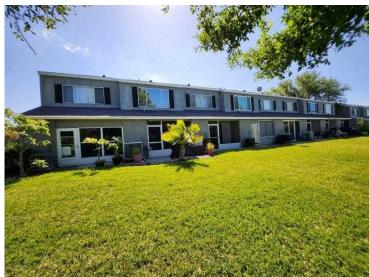

# RECAPITULATION OF MITIGATION FEATURES For 201-215 Countryside Key Blvd

1. Building Code: Unknown or does not meet the requirements of Answer A or B

Comments: The year of construction was verified as 1995 per Pinellas County

Comments: No opening protection verified at the time of inspection.

Address Verification

**Exterior Elevation** 

**Exterior Elevation** 

Roof Permit Information

| Permit No:              | 20120263                                         |  |
|-------------------------|--------------------------------------------------|--|
| Description:            | REROOF W/ ASHPALT SHINGLES                       |  |
| Address:                | 201 Countryside Key BLVD, Oldsmar, FL 34677-2446 |  |
| General Contractor:     | 070122/INNOVATIVE ROOFING SYSTEMS                |  |
| Receipt Date:           | 04/18/2012                                       |  |
| Issued Date:            | 04/18/2012                                       |  |
| Permit Expiration Date: | 01/09/2013                                       |  |
| Permit Status:          | OMPLT                                            |  |
| Closed Date:            | 07/13/2012                                       |  |
| Total Valuation:        | 2000.00                                          |  |
| Permit Valuation:       | 0.00                                             |  |
| Permit Fees:            | 0.00                                             |  |
| Other Fees:             | 78.00                                            |  |
| Use Tax:                | 0.00                                             |  |
| Permit Total:           | 78.00                                            |  |
| Amount Paid:            | 78.00                                            |  |
| Balance Due:            | 0.00                                             |  |