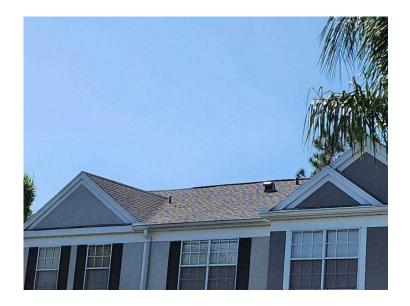

# RECAPITULATION OF MITIGATION FEATURES For 202-216 Countryside Key Blvd

1. Building Code: Unknown or does not meet the requirements of Answer A or B

Comments: The year of construction was verified as 1995 per Pinellas County

Property Appraiser.

2. Roof Covering: FBC Equivalent

Comments: The roof covering was replaced in 2012. The roof permit was

confirmed and the permit numbers are 20120799-20120808. This roof was verified as meeting the building code requirements outlined

on the mitigation affidavit.

3. Roof Deck Attachment: No Attic Access

Comments: Due to no attic access we were unable to determine the Roof Deck

Attachment.

4. Roof to Wall No Attic Access

Attachment:

Comments: Due to no attic access we were unable to determine the Roof to Wall

Attachment.

5. Roof Geometry: Other Roof

Comments: Inspection verified a gable roof shape.

6. SWR: Unknown or Undetermined

Comments: Due to no attic access we were unable to verify SWR.

7. Opening Protection: None or Some Glazed Openings

Comments: No opening protection verified at the time of inspection.

Address Verification

**Exterior Elevation** 

**Exterior Elevation** 

**Exterior Elevation** 

Permit No: 20120799 Description: REROOF W/ ASPHALT SHINGLES Address: 202 Countryside Key BLVD, Oldsmar, FL 34677-2450 General Contractor: 070122/INNOVATIVE ROOFING SYSTEMS Receipt Date: 09/17/2012 Issued Date: Permit Expiration Date: 05/14/2013 Permit Status: Closed Date: COMPLT 11/15/2012 Total Valuation: 2000.00 Permit Valuation: 0.00 Permit Fees: 0.00 Other Fees: 78.00 Use Tax: 0.00 Permit Total: 78.00 Amount Paid: 78.00 Balance Due: 0.00