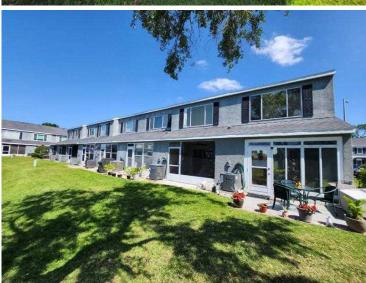

med and the permit numbers are 20120863-20120870. This roof was verified as meeting the building code requirements outlined

on the mitigation affidavit.

3. Roof Deck Attachment: No Attic Access

Comments: Due to no attic access we were unable to determine the Roof Deck

Attachment.

4. Roof to Wall No Attic Access

Attachment:

Comments: Due to no attic access we were unable to determine the Roof to Wall

Attachment.

5. Roof Geometry: Other Roof

Comments: Inspection verified a gable roof shape.

6. SWR: Unknown or Undetermined

Comments: Due to no attic access we were unable to verify SWR.

7. Opening Protection: None or Some Glazed Openings

Comments: No opening protection verified at the time of inspection.

Address Verification



**Exterior Elevation** 



**Exterior Elevation** 



**Exterior Elevation** 

Roof Permit Information



Permit No: 20120863 Description: REROOF W/ ASPHALT SHINGLES Address: 312 Countryside Key BLVD, Oldsmar, FL 34677-2441 **General Contractor:** 070122/INNOVATIVE ROOFING SYSTEMS Receipt Date: 10/02/2012 **Issued Date:** 10/02/2012 Permit Expiration Date: 07/22/2013 Permit Status: COMPLT Closed Date: 01/23/2013 Total Valuation: 2000.00 Permit Valuation: 0.00 Permit Fees: 0.00 Other Fees: 43.00 Use Tax: 0.00 Permit Total: 43.00 Amount Paid: 43.00 **Balance Due:** 0.00

# SUPPORTING DOCUMENTION OF WINDSTORM MITIGATION FEATURES LOCATED AT: 312-326 Countryside Key Blvd

#### FPAT File #MUD2522817

| ermit No:               | 20120864                                  |         |
|-------------------------|---------------------------------------