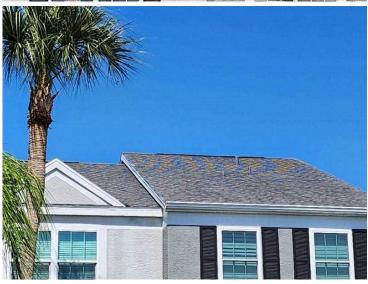

# RECAPITULATION OF MITIGATION FEATURES For 202-216 Countryside Key Blvd

1. Building Code: Unknown or does not meet the requirements of Answer A or B

Comments: The year of construction was verified as 1995 per Pinellas County

Property Appraiser.

2. Roof Covering: FBC Equivalent

Comments: The roof covering was replaced in 2012. The roof permit was

confirmed and the permit numbers are 20120799-20120808. This roof was verified as meeting the building code requirements outlined

on the mitigation affidavit.

3. Roof Deck Attachment: No Attic Access

Comments: Due to no attic access we were unable to determine the Roof Deck

Attachment.

4. Roof to Wall No Attic Access

Attachment:

Comments: Due to no attic access we were unable to determine the Roof to Wall

Attachment.

5. Roof Geometry: Other Roof

Comments: Inspection verified a gable roof shape.

6. SWR: Unknown or Undetermined

Comments: Due to no attic access we were unable to verify SWR.

7. Opening Protection: None or Some Glazed Openings

Comments: No opening protection verified at the time of inspection.

Address Verification

**Exterior Elevation** 

**Exterior Elevation** 

**Exterior Elevation** 

Permit No: 20120799 Description: REROOF W/ ASPHALT SHINGLES Address: 202 Countryside Key BLVD, Oldsmar, FL 34677-2450 General Contractor: 070122/INNOVATIVE ROOFING SYSTEMS Receipt Date: 09/17/2012 Issued Date: Permit Expiration Date: 05/14/2013 Permit Status: Closed Date: COMPLT 11/15/2012 Total Valuation: 2000.00 Permit Valuation: 0.00 Permit Fees: 0.00 Other Fees: 78.00 Use Tax: 0.00 Permit Total: 78.00 Amount Paid: 78.00 Balance Due: 0.00