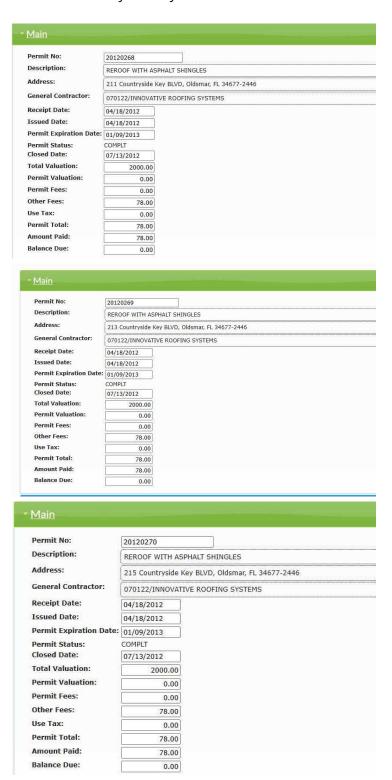

# RECAPITULATION OF MITIGATION FEATURES For 201-215 Countryside Key Blvd

1. Building Code: Unknown or does not meet the requirements of Answer A or B

Comments: The year of construction was verified as 1995 per Pinellas County

Property Appraiser.

2. Roof Covering: FBC Equivalent

Comments: The roof covering was replaced in 2012. The roof permit was

confirmed and the permit numbers are 20120563-20120270. This roof was verified as meeting the building code requirements outlined

on the mitigation affidavit.

3. Roof Deck Attachment: No Attic Access

Comments: Due to no attic access we were unable to determine the Roof Deck

Attachment.

4. Roof to Wall No Attic Access

Attachment:

Comments: Due to no attic access we were unable to determine the Roof to Wall

Attachment.

5. Roof Geometry: Other Roof

Comments: Inspection verified a gable roof shape.

6. SWR: Unknown or Undetermined

Comments: Due to no attic access we were unable to verify SWR.

7. Opening Protection: None or Some Glazed Openings

Comments: No opening protection verified at the time of inspection.

Address Verification

**Exterior Elevation** 

**Exterior Elevation** 

Roof Permit Information

| Permit No:              | 20120263                                         |  |
|-------------------------|--------------------------------------------------|--|
| Description:            | REROOF W/ ASHPALT SHINGLES                       |  |
| Address:                | 201 Countryside Key BLVD, Oldsmar, FL 34677-2446 |  |
| General Contractor:     | 070122/INNOVATIVE ROOFING SYSTEMS                |  |
| Receipt Date:           | 04/18/2012                                       |  |
| Issued Date:            | 04/18/2012                                       |  |
| Permit Expiration Date: | 01/09/2013                                       |  |
| Permit Status:          | OMPLT                                            |  |
| Closed Date:            | 07/13/2012                                       |  |
| Total Valuation:        | 2000.00                                          |  |
| Permit Valuation:       | 0.00                                             |  |
| Permit Fees:            | 0.00                                             |  |
| Other Fees:             | 78.00                                            |  |
| Use Tax:                | 0.00                                             |  |
| Permit Total:           | 78.00                                            |  |
| Amount Paid:            | 78.00                                            |  |
| Balance Due:            | 0.00                                             |  |