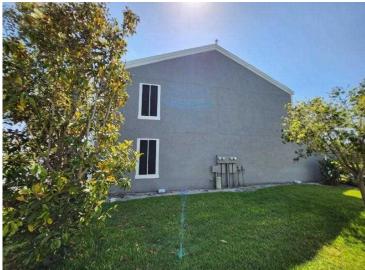

# RECAPITULATION OF MITIGATION FEATURES For 202-216 Countryside Key Blvd

1. Building Code: Unknown or does not meet the requirements of Answer A or B

Comments: The year of construction was verified as 1995 per Pinellas County

Property Appraiser.

2. Roof Covering: FBC Equivalent

Comments: The roof covering was replaced in 2012. The roof permit was

confirmed and the permit numbers are 20120799-20120808. This roof was verified as meeting the building code requirements outlined

on the mitigation affidavit.

3. Roof Deck Attachment: No Attic Access

Comments: Due to no attic access we were unable to determine the Roof Deck

Attachment.

4. Roof to Wall No Attic Access

Attachment:

Comments: Due to no attic access we were unable to determine the Roof to Wall

Attachment.

5. Roof Geometry: Other Roof

Comments: Inspection verified a gable roof shape.

6. SWR: Unknown or Undetermined

Comments: Due to no attic access we were unable to verify SWR.

7. Opening Protection: None or Some Glazed Openings

Comments: No opening protection verified at the time of inspection.

Address Verification

**Exterior Elevation** 

**Exterior Elevation** 

**Exterior Elevation** 

Permit No: 20120799 Description: REROOF W/ ASPHALT SHINGLES Address: 202 Countryside Key BLVD, Oldsmar, FL 34677-2450 General Contractor: 070122/INNOVATIVE ROOFING SYSTEMS Receipt Date: 09/17/2012 Issued Date: Permit Expiration Date: 05/14/2013 Permit Status: Closed Date: COMPLT 11/15/2012 Total Valuation: 2000.00 Permit Valuation: 0.00 Permit Fees: 0.00 Other Fees: 78.00 Use Tax: 0.00 Permit Total: 78.00 Amount Paid: 78.00 Balance Due: 0.00