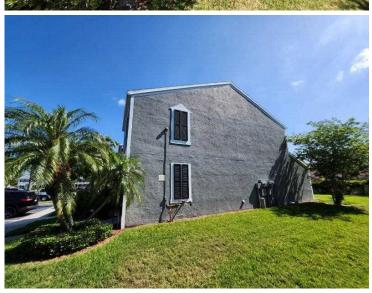

Comments: No opening protection verified at the time of inspection.

Address Verification

**Exterior Elevation** 

**Exterior Elevation** 

**Exterior Elevation** 

Permit No: 20120799 Description: REROOF W/ ASPHALT SHINGLES Address: 202 Countryside Key BLVD, Oldsmar, FL 34677-2450 General Contractor: 070122/INNOVATIVE ROOFING SYSTEMS Receipt Date: 09/17/2012 Issued Date: Permit Expiration Date: 05/14/2013 Permit Status: Closed Date: COMPLT 11/15/2012 Total Valuation: 2000.00 Permit Valuation: 0.00 Permit Fees: 0.00 Other Fees: 78.00 Use Tax: 0.00 Permit Total: 78.00 Amount Paid: 78.00 Balance Due: 0.00