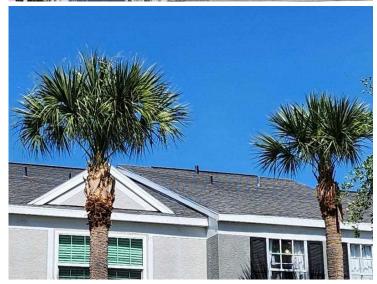

# RECAPITULATION OF MITIGATION FEATURES For 201-215 Countryside Key Blvd

1. Building Code: Unknown or does not meet the requirements of Answer A or B

Comments: The year of construction was verified as 1995 per Pinellas County

Attachment.

5. Roof Geometry: Other Roof

Comments: Inspection verified a gable roof shape.

6. SWR: Unknown or Undetermined

Comments: Due to no attic access we were unable to verify SWR.

7. Opening Protection: None or Some Glazed Openings