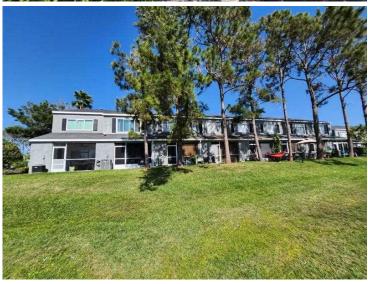

med and the permit numbers are 20120563-20120270. This roof was verified as meeting the building code requirements outlined

on the mitigation affidavit.

3. Roof Deck Attachment: No Attic Access

Comments: Due to no attic access we were unable to determine the Roof Deck

Attachment.

4. Roof to Wall No Attic Access

Attachment:

Comments: Due to no attic access we were unable to determine the Roof to Wall

Attachment.

5. Roof Geometry: Other Roof

Comments: Inspection verified a gable roof shape.

6. SWR: Unknown or Undetermined

Comments: Due to no attic access we were unable to verify SWR.

7. Opening Protection: None or Some Glazed Openings

Comments: No opening protection verified at the time of inspection.

Address Verification



**Exterior Elevation** 



**Exterior Elevation** 







Roof Permit Information

| Permit No:              | 20120263                                         |  |
|-------------------------|--------------------------------------------------|--|
| Description:            | REROOF W/ ASHPALT SHINGLES                       |  |
| Address:                | 201 Countryside Key BLVD, Oldsmar, FL 34677-2446 |  |
| General Contractor:     | 070122/INNOVATIVE ROOFING SYSTEMS                |  |
| Receipt Date:           | 04/18/2012                                       |  |
| Issued Date:            | 04/18/2012                                       |  |
| Permit Expiration Date: | 01/09/2013                                       |  |
| Permit Status:          | OMPLT                                            |  |
| Closed Date:            | 07/