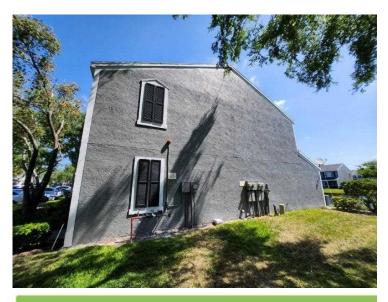

# RECAPITULATION OF MITIGATION FEATURES For 202-216 Countryside Key Blvd

1. Building Code: Unknown or does not meet the requirements of Answer A or B

Comments: The year of construction was verified as 1995 per Pinellas County

Comments: No opening protection verified at the time of inspection.

Address Verification

**Exterior Elevation** 

**Exterior Elevation** 

**Exterior Elevation** 

Permit No: 20120799 Description: REROOF W/ ASPHALT SHINGLES Address: 202 Countryside Key BLVD, Oldsmar, FL 34677-2450 General Contractor: 070122/INNOVATIVE ROOFING SYSTEMS Receipt Date: 09/17/2012 Issued Date: Permit Expiration Date: 05/14/2013 Permit Status: Closed Date: COMPLT 11/15/2012 Total Valuation: 2000.00 Permit Valuation: 0.00 Permit Fees: 0.00 Other Fees: 78.00 Use Tax: 0.00 Permit Total: 78.00 Amount Paid: 78.00 Balance Due: 0.00