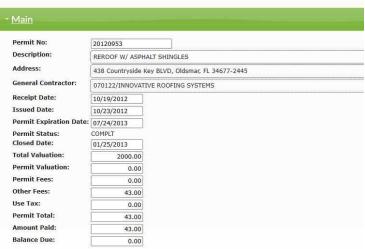

Property Appraiser.

2. Roof Covering: FBC Equivalent

Comments: The roof covering was replaced in 2012. The roof permit was

confirmed and the permit numbers are 20120799-20120808. This roof was verified as meeting the building code requirements outlined

on the mitigation affidavit.

3. Roof Deck Attachment: No Attic Access

Comments: Due to no attic access we were unable to determine the Roof Deck

Attachment.

4. Roof to Wall No Attic Access

Attachment:

Comments: Due to no attic access we were unable to determine the Roof to Wall