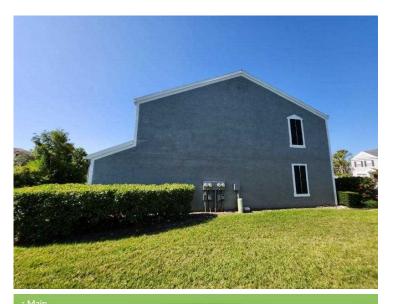

Comments: No opening protection verified at the time of inspection.

Address Verification

**Exterior Elevation** 

**Exterior Elevation** 

Roof Permit Information

| Permit No:              | 20120263                                         |  |
|-------------------------|--------------------------------------------------|--|
| Description:            | REROOF W/ ASHPALT SHINGLES                       |  |
| Address:                | 201 Countryside Key BLVD, Oldsmar, FL 34677-2446 |  |
| General Contractor:     | 070122/INNOVATIVE ROOFING SYSTEMS                |  |
| Receipt Date:           | 04/18/2012                                       |  |
| Issued Date:            | 04/18/2012                                       |  |
| Permit Expiration Date: | 01/09/2013                                       |  |
| Permit Status:          | OMPLT                                            |  |
| Closed Date:            | 07/13/2012                                       |  |
| Total Valuation:        | 2000.00                                          |  |
| Permit Valuation:       | 0.00                                             |  |
| Permit Fees:            | 0.00                                             |  |
| Other Fees:             | 78.00                                            |  |
| Use Tax:                | 0.00                                             |  |
| Permit Total:           | 78.00                                            |  |
| Amount Paid:            | 78.00                                            |  |
| Balance Due:            | 0.00                                             |  |

# SUPPORTING DOCUMENTION OF WINDSTORM MITIGATION FEATURES LOCATED AT: 201-215 Countryside Key Blvd