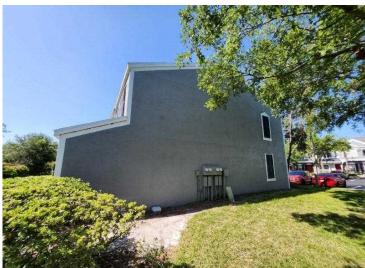

Comments: No opening protection verified at the time of inspection.

Address Verification

**Exterior Elevation** 

**Exterior Elevation** 

Roof Permit Information

| Permit No:              | 20120263                                         |  |
|-------------------------|--------------------------------------------------|--|
| Description:            | REROOF W/ ASHPALT SHINGLES                       |  |
| Address:                | 201 Countryside Key BLVD, Oldsmar, FL 34677-2446 |  |
| General Contractor:     | 070122/INNOVATIVE ROOFING SYSTEMS                |  |
| Receipt Date:           | 04/18/2012                                       |  |
| Issued Date:            | 04/18/2012                                       |  |
| Permit Expiration Date: | 01/09/2013                                       |  |
| Permit Status:          | OMPLT                                            |  |
| Closed Date:            | 07/13/2012                                       |  |
| Total Valuation:        | 2000.00                                          |  |
| Permit Valuation:       | 0.00                                             |  |
| Permit Fees:            | 0.00                                             |  |
| Other Fees:             | 78.00                                            |  |
| Use Tax:                | 0.00                                             |  |
| Permit Total:           | 78.00                                            |  |
| Amount Paid:            | 78.00                                            |  |
| Balance Due:            | 0.00                                             |  |