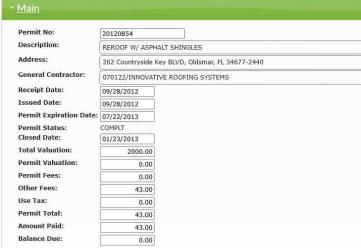

Permit No: 20120800 Description: REROOF W/ ASPHALT SHINGLES Address: General Contractor: 070122/INNOVATIVE ROOFING SYSTEMS Receipt Date: 09/17/2012 Issued Date: 09/18/2012 Permit Expiration Date: 05/14/2013 Permit Status: Closed Date: 11/15/2012 Total Valuation: Permit Valuation: Permit Fees: 0.00 Other Fees: 43.00 Use Tax: 0.00 Permit Total: 43.00 Amount Paid: **Balance Due:** 0.00

Roof Permit Information

| - <u>Main</u>                             |                                                  |
|-------------------------------------------|--------------------------------------------------|
| Permit No:                                | 20120802                                         |
| Description:                              | REROOF W/ ASPHALT SHINGLES                       |
| Address:                                  |                                                  |
| General Contractor:                       | 206 Countryside Key BLVD, Oldsmar, FL 34677-2450 |
|                                           | 070122/INNOVATIVE ROOFING SYSTEMS                |
| Receipt Date:                             | 09/17/2012                                       |
| Issued Date:                              | 09/18/2012                                       |
| Permit Expiration Date:<br>Permit Status: | 05/14/2013<br>COMPLT                             |
| Closed Date:                              | 11/15/2012                                       |
| Total Valuation:                          | 2000.00                                          |
| Permit Valuation:                         | 0.00                                             |
| Permit Fees:                              | 0.00                                             |
| Other Fees:                               | 43.00                                            |
| Use Tax:                                  | 0.00                                             |
| Permit Total:                             | 43.00                                            |
| Amount Paid:                              | 43.00                                            |
| Balance Due:                              | 0.00                                             |
|                                           |                                                  |
| <u>Main</u>                               |                                                  |
| Permit No:                                | 20120803                                         |
| Description:                              | REROOF W/ ASPHALT SHINGLES                       |
| Address:                                  | 208 Countryside Key BLVD, Oldsmar, FL 34677-2450 |
| General Contractor:                       | <u> </u>                                         |
| Receipt Date:                             | 070122/INNOVATIVE ROOFING SYSTEMS                |
| Issued Date:                              | 09/17/2012                                       |
| Permit Expiration Date:                   | 09/18/2012                                       |
| Permit Status:                            | COMPLT                                           |
| Closed Date:                              | 11/15/2012                                       |
| Total Valuation:                          | 2000.00                                          |
| Permit Valuation:                         | 0.00                                             |
| Permit Fees:                              | 0.00                                             |
| Other Fees:                               | 43.00                                            |
| Use Tax:                                  | 0.00                                             |
| Permit Total:                             | 43.00                                            |
| Amount Paid:<br>Balance Due:              | 43.00                                            |
| balance pue.                              | 0.00                                             |
| * Main                                    |                                                  |
| Permit No:                                | 20120805                                         |
| Description:                              | REROOF W/ ASPHALT SHINGLES                       |
| Address:                                  | 210 Countryside Key BLVD, Oldsmar, FL 34677-2450 |
| General Contractor:                       | 070122/INNOVATIVE ROOFING SYSTEMS                |
| Receipt Date:                             | 09/17/2012                                       |
| Issued Date:                              | 09/18/2012                                       |
| Permit Expiration Date                    |                                                  |
| Permit Status:                            | COMPLT                                           |
| Closed Date:                              | 11/15/2012                                       |
| Total Valuation:                          | 2000.00                                          |
| Permit Valuation:                         | 0.00                                             |
| Permit Fees:                              |                                                  |
|                                           | 0.00                                             |
| Other Fees:                               | 43.00                                            |
| Use Tax:                                  | 0.00                                             |
| Permit Total:                             | 43.00                                            |
| Amount Paid:                              | 42.00                                            |