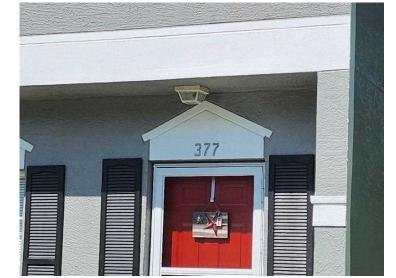

Comments: No opening protection verified at the time of inspection.

Address Verification

**Exterior Elevation** 

**Exterior Elevation** 

Roof Permit Information

| Permit No:              | 20120263                                         |  |
|-------------------------|--------------------------------------------------|--|
| Description:            | REROOF W/ ASHPALT SHINGLES                       |  |
| Address:                | 201 Countryside Key BLVD, Oldsmar, FL 34677-2446 |  |
| General Contractor:     | 070122/INNOVATIVE ROOFING SYSTEMS                |  |
| Receipt Date:           | 04/18/2012                                       |  |
| Issued Date:            | 04/18/2012                                       |  |
| Permit Expiration Date: | 01/09/2013                                       |  |
| Permit Status:          | OMPLT                                            |  |
| Closed Date:            | 07/13/2012                                       |  |
| Total Valuation:        | 2000.00                                          |  |
| Permit Valuation:       | 0.00                                             |  |
| Permit Fees:            | 0.00                                             |  |
| Other Fees:             | 78.00                                            |  |
| Use Tax:                | 0.00                                             |  |
| Permit Total:           | 78.00                                            |  |
| Amount Paid:            | 78.00                                            |  |
| Balance Due:            | 0.00                                             |  |

| Main                    |                       |                              |
|-------------------------|-----------------------|------------------------------|
| Permit No:              | 20120264              | T                            |
| Description:            | REROOF WITH ASPHA     | LT SHINGLES                  |
| Address:                | 203 Countryside Key I | BLVD, Oldsmar, FL 34677-2446 |
| General Contractor:     | 070122/INNOVATIVE     | ROOFING SYSTEMS              |
| Receipt Date:           | 04/18/2012            |                              |
| Issued Date:            | 04/18/2012            |                              |
| Permit Expiration Date: | 01/09/2013            |                              |
| Permit Status:          | COMPLT                |                              |
| Closed Date:            | 07/13/2012            |                              |
| Total Valuation:        | 2000.00               |                              |
| Permit Valuation:       | 0.00                  |                              |
| Permit Fees:            | 0.00                  |                              |
| Other Fees:             | 78.00                 |                              |
| Use Tax:                | 0.00                  |                              |
| Permit Total:           | 78.00                 |                              |
| Amount Paid:            | 78.00                 |                              |
| Balance Due:            | 0.00                  |                              |