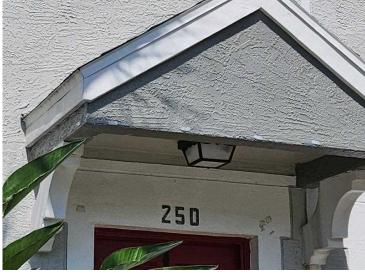

# RECAPITULATION OF MITIGATION FEATURES For 201-215 Countryside Key Blvd

1. Building Code: Unknown or does not meet the requirements of Answer A or B

Comments: The year of construction was verified as 1995 per Pinellas County

Comments: No opening protection verified at the time of inspection.

Address Verification

**Exterior Elevation** 

**Exterior Elevation** 

Roof Permit Information

| Permit No:              | 20120263                                         |  |
|-------------------------|--------------------------------------------------|--|
| Description:            | REROOF W/ ASHPALT SHINGLES                       |  |
| Address:                | 201 Countryside Key BLVD, Oldsmar, FL 34677-2446 |  |
| General Contractor:     | 070122/INNOVATIVE ROOFING SYSTEMS                |  |
| Receipt Date:           | 04/18/2012                                       |  |
| Issued Date:            | 04/18/2012                                       |  |
| Permit Expiration Date: | 01/09/2013                                       |  |
| Permit Status:          | OMPLT                                            |  |
| Closed Date:            | 07/13/2012                                       |  |
| Total Valuation:        | 2000.00                                          |  |
| Permit Valuation:       | 0.00                                             |  |
| Permit Fees:            | 0.00                                             |  |
| Other Fees:             | 78.00                                            |  |
| Use Tax:                | 0.00                                             |  |
| Permit Total:           | 78.00                                            |  |
| Amount Paid:            | 78.00                                            |  |
| Balance Due:            | 0.00                                             |  |