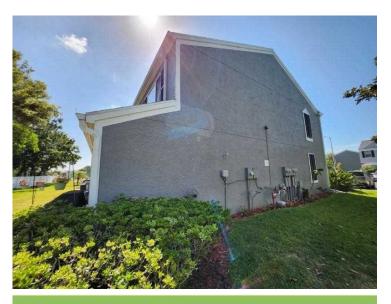

# RECAPITULATION OF MITIGATION FEATURES For 202-216 Countryside Key Blvd

1. Building Code: Unknown or does not meet the requirements of Answer A or B

Comments: The year of construction was verified as 1995 per Pinellas County

Property Appraiser.

2. Roof Covering: FBC Equivalent

Comments: The roof covering was replaced in 2012. The roof permit was

confirmed and the permit numbers are 20120799-20120808. This roof was verified as meeting the building code requirements outlined

on the mitigation affidavit.

3. Roof Deck Attachment: No Attic Access

Comments: Due to no attic access we were unable to determine the Roof Deck

Attachment.

4. Roof to Wall No Attic Access

Attachment:

Comments: Due to no attic access we were unable to determine the Roof to Wall

Attachment.

5. Roof Geometry: Other Roof

Comments: Inspection verified a gable roof shape.

6. SWR: Unknown or Undetermined

Comments: Due to no attic access we were unable to verify SWR.

7. Opening Protection: None or Some Glazed Openings

Comments: No opening protection verified at the time of inspection.

Address Verification

**Exterior Elevation** 

**Exterior Elevation** 

**Exterior Elevation** 

Permit No: 20120799 Description: REROOF W/ ASPHALT SHINGLES Address: 202 Countryside Key BLVD, Oldsmar, FL 34677-2450 General Contractor: 070122/INNOVATIVE ROOFING SYSTEMS Receipt Date: 09/17/2012 Issued Date: Permit Expiration Date: 05/14/2013 Permit Status: Closed Date: COMPLT 11/15/2012 Total Valuation: 2000.00 Permit Valuation: 0.00 Permit Fees: 0.00 Other Fees: 78.00 Use Tax: 0.00 Permit Total: 78.00 Amount Paid: 78.00 Balance Due: 0.00