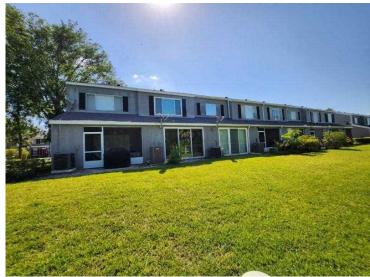

Comments: No opening protection verified at the time of inspection.

Address Verification

**Exterior Elevation** 

**Exterior Elevation** 

Roof Permit Information

| Permit No:              | 20120263                                         |  |
|-------------------------|--------------------------------------------------|--|
| Description:            | REROOF W/ ASHPALT SHINGLES                       |  |
| Address:                | 201 Countryside Key BLVD, Oldsmar, FL 34677-2446 |  |
| General Contractor:     | 070122/INNOVATIVE ROOFING SYSTEMS                |  |
| Receipt Date:           | 04/18/2012                                       |  |
| Issued Date:            | 04/18/2012                                       |  |
| Permit Expiration Date: | 01/09/2013                                       |  |
| Permit Status:          | OMPLT                                            |  |
| Closed Date:            | 07/13/2012                                       |  |
| Total Valuation:        | 2000.00                                          |  |
| Permit Valuation:       | 0.00                                             |  |
| Permit Fees:            | 0.00                                             |  |
| Other Fees:             | 78.00                                            |  |
| Use Tax:                | 0.00                                             |  |
| Permit Total:           | 78.00                                            |  |
| Amount Paid:            | 78.00                                            |  |
| Balance Due:            | 0.00                                             |  |

| Main                    |                       |                              |
|-------------------------|-----------------------|------------------------------|
| Permit No:              | 20120264              | T                            |
| Description:            | REROOF WITH ASPHA     | LT SHINGLES                  |
| Address:                | 203 Countryside Key I | BLVD, Oldsmar, FL 34677-2446 |
| General Contractor:     | 070122/INNOVATIVE     | ROOFING SYSTEMS              |
| Receipt Date:           | 04/18/2012            |                              |
| Issued Date:            | 04/18/2012            |                              |
| Permit Expiration Date: | 01/09/2013            |                              |
| Permit Status:          | COMPLT                |                              |
| Closed Date:            | 07/13/2012            |                              |
| Total Valuation:        | 2000.00               |                              |
| Permit Valuation:       | 0.00                  |                              |
| Permit Fees:            | 0.00                  |                              |
| Other Fees:             | 78.00                 |                              |
| Use Tax:                | 0.00                  |                              |
| Permit Total:           | 78.00                 |                              |
| Amount Paid:            | 78.00                 |                              |
| Balance Due:            | 0.00                  |                              |