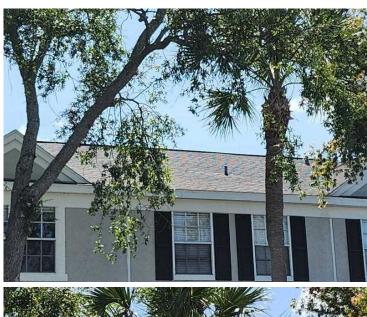

# RECAPITULATION OF MITIGATION FEATURES For 202-216 Countryside Key Blvd

1. Building Code: Unknown or does not meet the requirements of Answer A or B

Comments: The year of construction was verified as 1995 per Pinellas County

Property Appraiser.

2. Roof Covering: FBC Equivalent

Comments: The roof covering was replaced in 2012. The roof permit was

confirmed and the permit numbers are 20120799-20120808. This roof was verified as meeting the building code requirements outlined

on the mitigation affidavit.

3. Roof Deck Attachment: No Attic Access

Comments: Due to no attic access we were unable to determine the Roof Deck

Attachment.

4. Roof to Wall No Attic Access

Attachment:

Comments: Due to no attic access we were unable to determine the Roof to Wall

Attachment.

5. Roof Geometry: Other Roof

Comments: Inspection verified a gable roof shape.

6. SWR: Unknown or Undetermined

Comments: Due to no attic access we were unable to verify SWR.

7. Opening Protection: None or Some Glazed Openings

Comments: No opening protection verified at the time of inspection.

Address Verification

**Exterior Elevation** 

**Exterior Elevation** 

**Exterior Elevation** 

Permit No: 20120799 Description: REROOF W/ ASPHALT SHINGLES Address: 202 Countryside Key BLVD, Oldsmar, FL 34677-2450 General Contractor: 070122/INNOVATIVE ROOFING SYSTEMS Receipt Date: 09/17/2012 Issued Date: Permit Expiration Date: 05/14/2013 Permit Status: Closed Date: COMPLT 11/15/2012 Total Valuation: 2000.00 Permit Valuation: 0.00 Permit Fees: 0.00 Other Fees: 78.00 Use Tax: 0.00 Permit Total: 78.00 Amount Paid: 78.00 Balance Due: 0.00