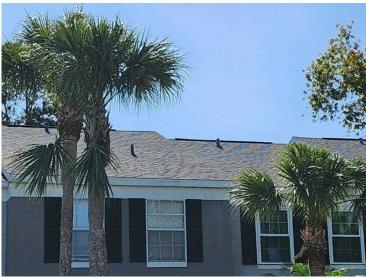

# RECAPITULATION OF MITIGATION FEATURES For 202-216 Countryside Key Blvd

1. Building Code: Unknown or does not meet the requirements of Answer A or B

Comments: The year of construction was verified as 1995 per Pinellas County

Property Appraiser.

2. Roof Covering: FBC Equivalent

Comments: The roof covering was replaced in 2012. The roof permit was

confirmed and the permit numbers are 20120799-20120808. This roof was verified as meeting the building code requirements outlined

on the mitigation affidavit.

3. Roof Deck Attachment: No Attic Access

Comments: Due to no attic access we were unable to determine the Roof Deck

Attachment.

4. Roof to Wall No Attic Access

Attachment:

Comments: Due to no attic access we were unable to determine the Roof to Wall

Attachment.

5. Roof Geometry: Other Roof

Comments: Inspection verified a gable roof shape.

6. SWR: Unknown or Undetermined

Comments: Due to no attic access we were unable to verify SWR.

7. Opening Protection: None or Some Glazed Openings

Comments: No opening protection verified at the time of inspection.

Address Verification

**Exterior Elevation** 

**Exterior Elevation** 

**Exterior Elevation** 

Permit No: 20120799 Description: REROOF W/ ASPHALT SHINGLES Address: 202 Countryside Key BLVD, Oldsmar, FL 34677-2450 General Contractor: 070122/INNOVATIVE ROOFING SYSTEMS Receipt Date: 09/17/2012 Issued Date: Permit Expiration Date: 05/14/2013 Permit Status: Closed Date: COMPLT 11/15/2012 Total Valuation: 2000.00 Permit Valuation: 0.00 Permit Fees: 0.00 Other Fees: 78.00 Use Tax: 0.00 Permit Total: 78.00 Amount Paid: 78.00 Balance Due: 0.00