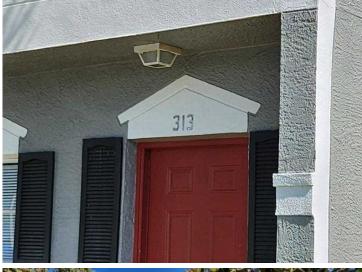

# RECAPITULATION OF MITIGATION FEATURES For 201-215 Countryside Key Blvd

1. Building Code: Unknown or does not meet the requirements of Answer A or B

Comments: The year of construction was verified as 1995 per Pinellas County

Comments: No opening protection verified at the time of inspection.

Address Verification

**Exterior Elevation** 

**Exterior Elevation** 

Roof Permit Information

| Permit No:              | 20120263                                         |  |
|-------------------------|--------------------------------------------------|--|
| Description:            | REROOF W/ ASHPALT SHINGLES                       |  |
| Address:                | 201 Countryside Key BLVD, Oldsmar, FL 34677-2446 |  |
| General Contractor:     | 070122/INNOVATIVE ROOFING SYSTEMS                |  |
| Receipt Date:           | 04/18/2012                                       |  |
| Issued Date:            | 04/18/2012                                       |  |
| Permit Expiration Date: | 01/09/2013                                       |  |
| Permit Status:          | OMPLT                                            |  |
| Closed Date:            | 07/13/2012                                       |  |
| Total Valuation:        | 2000.00                                          |  |
| Permit Valuation:       | 0.00                                             |  |
| Permit Fees:            | 0.00                                             |  |
| Other Fees:             | 78.00                                            |  |
| Use Tax:                | 0.00                                             |  |
| Permit Total:           | 78.00                                            |  |
| Amount Paid:            | 78.00                                            |  |
| Balance Due:            | 0.00                                             |  |