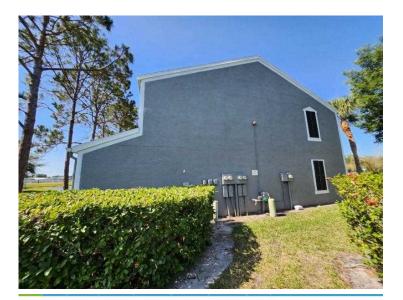

Comments: No opening protection verified at the time of inspection.

Address Verification

**Exterior Elevation** 

**Exterior Elevation** 

Roof Permit Information

| Permit No:              | 20120263                                         |  |
|-------------------------|--------------------------------------------------|--|
| Description:            | REROOF W/ ASHPALT SHINGLES                       |  |
| Address:                | 201 Countryside Key BLVD, Oldsmar, FL 34677-2446 |  |
| General Contractor:     | 070122/INNOVATIVE ROOFING SYSTEMS                |  |
| Receipt Date:           | 04/18/2012                                       |  |
| Issued Date:            | 04/18/2012                                       |  |
| Permit Expiration Date: | 01/09/2013                                       |  |
| Permit Status:          | OMPLT                                            |  |
| Closed Date:            | 07/13/2012                                       |  |
| Total Valuation:        | 2000.00                                          |  |
| Permit Valuation:       | 0.00                                             |  |
| Permit Fees:            | 0.00                                             |  |
| Other Fees:             | 78.00                                            |  |
| Use Tax:                | 0.00                                             |  |
| Permit Total:           | 78.00                                            |  |
| Amount Paid:            | 78.00                                            |  |
| Balance Due:            | 0.00                                             |  |