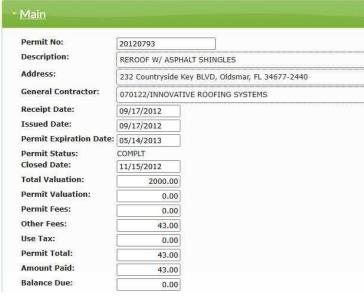

Comments: No opening protection verified at the time of inspection.

Address Verification

**Exterior Elevation** 

**Exterior Elevation** 

**Exterior Elevation** 

Permit No: 20120799 Description: REROOF W/ ASPHALT SHINGLES Address: 202 Countryside Key BLVD, Oldsmar, FL 34677-2450 General Contractor: 070122/INNOVATIVE ROOFING SYSTEMS Receipt Date: 09/17/2012 Issued Date: Permit Expiration Date: 05/14/2013 Permit Status: Closed Date: COMPLT 11/15/2012 Total Valuation: 2000.00 Permit Valuation: 0.00 Permit Fees: 0.00 Other Fees: 78.00 Use Tax: 0.00 Permit Total: 78.00 Amount Paid: 78.00 Balance Due: 0.00

Permit No: 20120800 Description: REROOF W/ ASPHALT SHINGLES Address: General Contractor: 070122/INNOVATIVE ROOFING SYSTEMS Receipt Date: 09/17/2012 Issued Date: 09/18/2012 Permit Expiration Date: 05/14/2013 Permit Status: Closed Date: 11/15/2012 Total Valuation: Permit Valuation: Permit Fees: 0.00 Other Fees: 43.00 Use Tax: 0.00 Permit Total: 43.00 Amount Paid: **Balance Due:** 0.00