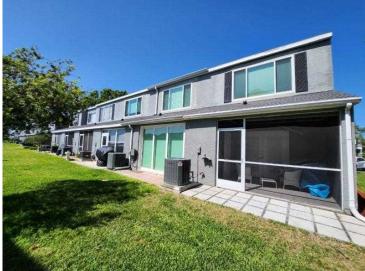

# RECAPITULATION OF MITIGATION FEATURES For 201-215 Countryside Key Blvd

1. Building Code: Unknown or does not meet the requirements of Answer A or B

Comments: The year of construction was verified as 1995 per Pinellas County

Comments: No opening protection verified at the time of inspection.

Address Verification

**Exterior Elevation** 

**Exterior Elevation** 

Roof Permit Information

| Permit No:              | 20120263                                         |  |
|-------------------------|--------------------------------------------------|--|
| Description:            | REROOF W/ ASHPALT SHINGLES                       |  |
| Address:                | 201 Countryside Key BLVD, Oldsmar, FL 34677-2446 |  |
| General Contractor:     | 070122/INNOVATIVE ROOFING SYSTEMS                |  |
| Receipt Date:           | 04/18/2012                                       |  |
| Issued Date:            | 04/18/2012                                       |  |
| Permit Expiration Date: | 01/09/2013                                       |  |
| Permit Status:          | OMPLT                                            |  |
| Closed Date:            | 07/13/2012                                       |  |
| Total Valuation:        | 2000.00                                          |  |
| Permit Valuation:       | 0.00                                             |  |
| Permit Fees:            | 0.00                                             |  |
| Other Fees:             | 78.00                                            |  |
| Use Tax:                | 0.00                                             |  |
| Permit Total:           | 78.00                                            |  |
| Amount Paid:            | 78.00                                            |  |
| Balance Due:            | 0.00                                             |  |