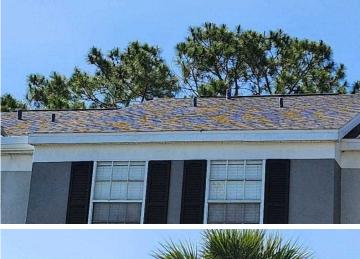

# RECAPITULATION OF MITIGATION FEATURES For 201-215 Countryside Key Blvd

1. Building Code: Unknown or does not meet the requirements of Answer A or B

Comments: The year of construction was verified as 1995 per Pinellas County

Property Appraiser.

2. Roof Covering: FBC Equivalent

Comments: The roof covering was replaced in 2012. The roof permit was

confirmed and the permit numbers are 20120563-20120270. This roof was verified as meeting the building code requirements outlined

Attachment.

5. Roof Geometry: Other Roof

Comments: Inspection verified a gable roof shape.

6. SWR: Unknown or Undetermined

Comments: Due to no attic access we were unable to verify SWR.

7. Opening Protection: None or Some Glazed Openings